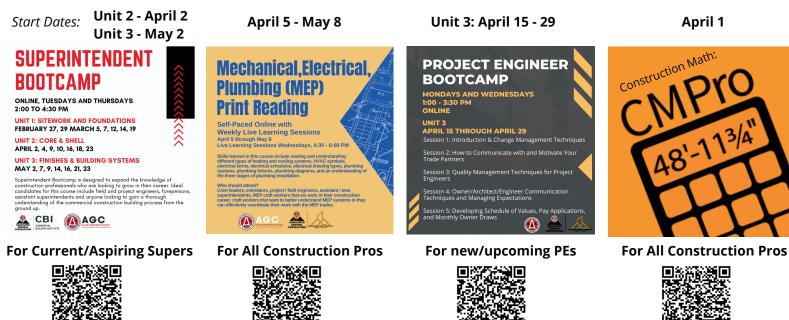

# **New Construction Bootcamps!**

# **NEW! - Construction Bootcamps**

# Self-Paced/Online

| CLASS                                                                                                                                                                    | DATE                                                                         | COST                                                                                                                                                                                     |  |
|--------------------------------------------------------------------------------------------------------------------------------------------------------------------------|------------------------------------------------------------------------------|------------------------------------------------------------------------------------------------------------------------------------------------------------------------------------------|--|
| Spring Quarter Construction Classes<br>Summer Quarter Construction Classes                                                                                               | Start Date: April 8<br>Start Date: June 24                                   | Member: \$180-515/class<br>Non-Member: \$210-565/class                                                                                                                                   |  |
| <ul> <li>Introduction to Concrete</li> <li>Introduction to Construction</li> <li>Introduction To Construction Estimating</li> <li>Essential Construction Math</li> </ul> | <ul> <li>Practical Application</li> <li>Leadership and Motivation</li> </ul> | <ul> <li>Construction Equipment and Methods</li> <li>Practical Applications of Civil Sitework</li> <li>Leadership and Motivation</li> <li>Risk Management and Problem Solving</li> </ul> |  |